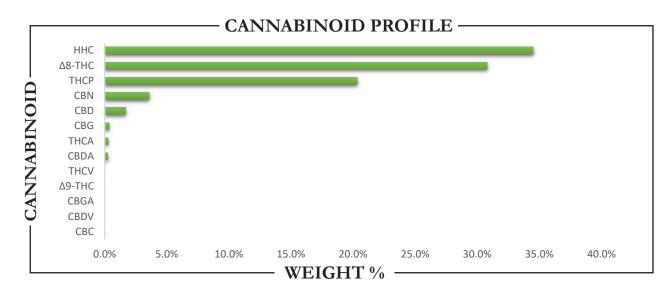

**DATE RECEIVED:** 7/31/2024

| TOTAL Δ9-THC | Δ8-ΤΗС | TOTAL CANNABINOIDS |  |  |
|--------------|--------|--------------------|--|--|
| 0.24%        | 30.82% | 91.80%             |  |  |

| CANNABINO                                                                                                                                                                                                                               | ID | WE                                      | IGHT (%                   | ) | :                              | MG/G             |
|-----------------------------------------------------------------------------------------------------------------------------------------------------------------------------------------------------------------------------------------|----|-----------------------------------------|---------------------------|---|--------------------------------|------------------|
| CBC                                                                                                                                                                                                                                     |    | <b>→</b>                                | ND                        |   | <b>→</b>                       | ND               |
| CBD                                                                                                                                                                                                                                     |    | <b>→</b>                                | 1.68                      |   | <b>→</b>                       | 16.81            |
| CBDA                                                                                                                                                                                                                                    |    | <b>→</b>                                | 0.26                      |   | <b>→</b>                       | 2.56             |
| CBDV                                                                                                                                                                                                                                    |    | <b>→</b>                                | ND                        |   | <b>→</b>                       | ND               |
| CBG                                                                                                                                                                                                                                     |    | <b>→</b>                                | 0.36                      |   | <b>→</b>                       | 3.55             |
| CBGA                                                                                                                                                                                                                                    |    | <b>→</b>                                | ND                        |   | <b>→</b>                       | ND               |
| CBN                                                                                                                                                                                                                                     |    | <b>→</b>                                | 3.58                      |   | <b>→</b>                       | 35.80            |
| $\Delta 8$ -THC                                                                                                                                                                                                                         |    | <b>→</b>                                | 30.82                     |   | 308.19                         |                  |
| $\Delta$ 9-THC                                                                                                                                                                                                                          |    | <b>→</b>                                | ND                        |   | → ND                           |                  |
| ННС                                                                                                                                                                                                                                     |    | <b>→</b>                                | 34.51                     |   | <b>→</b> 345.13                |                  |
| THCA                                                                                                                                                                                                                                    |    | <b>→</b>                                | 0.27                      |   | <b>→</b> 2.75                  |                  |
| THCV                                                                                                                                                                                                                                    |    | <b>→</b>                                | ND                        |   | → ND                           |                  |
| THCP                                                                                                                                                                                                                                    |    | <b>→</b>                                | 20.32                     |   | <b>→</b>                       | 203.23           |
| Analysis Method: TP-POT-05<br>By HPLC-VWD<br>Total THC = $(0.877 \times \text{THCA}) + \Delta 9$ .<br>Total CBD = $(0.877 \times \text{CBDA}) + \text{CB}$<br>Total CBG = $(0.877 \times \text{CBGA}) + \text{CB}$<br>ND = Not Detected | D  | Prepared By:<br>Prep Date:<br>Batch ID: | BRB<br>7/31/20<br>JUL3124 |   | Analyzed By:<br>Analysis Date: | BRB<br>7/31/2024 |